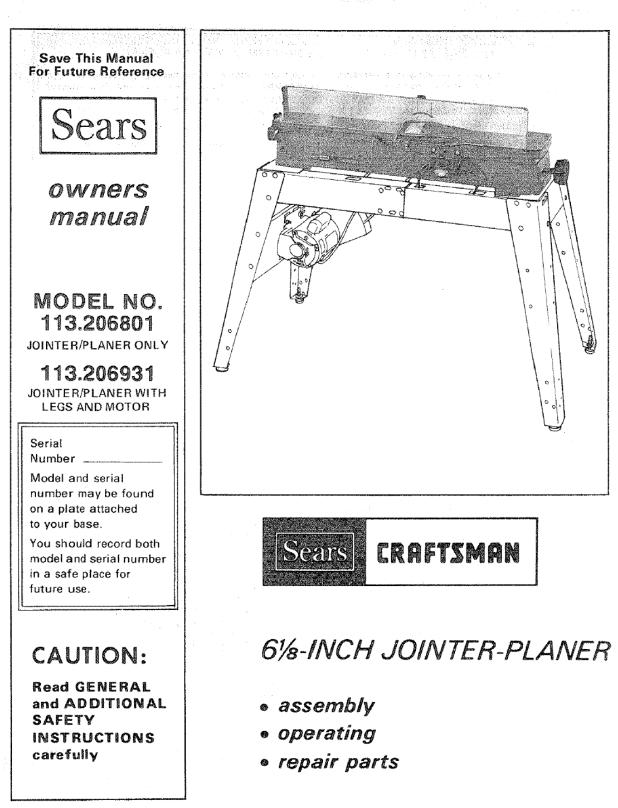

Save This Manual For Future Reference MODEL NO. 113,206801 JOINTER/â PLANER ONLY 113.206931 JOINTER/PLANER WITH LEGS AND MOTOR Serialâ Â...

Save This Manual. For Future. Reference. MODEL NO. 113,206801. JOINTER/â PLANER. ONLY. 113.206931. JOINTER/PLANER. WITH. LEGS AND MOTOR.

[LATEST UPDATE: 19 seconds ago] 8fde492041

of 32. Save This Manual. For Future Reference. MODEL NO. 113,206801. JOINTER/PLANER ONLY. 113.206931. JOINTER/PLANER WITH. LEGS AND MOTOR.

Por Future Reference. ears. owners. manual. MODEL. NO. 113.206801. JOINTER/PLANER ONLY. 113.206931. JOINTER/PLANER WITH. LEGS AND MOTOR.